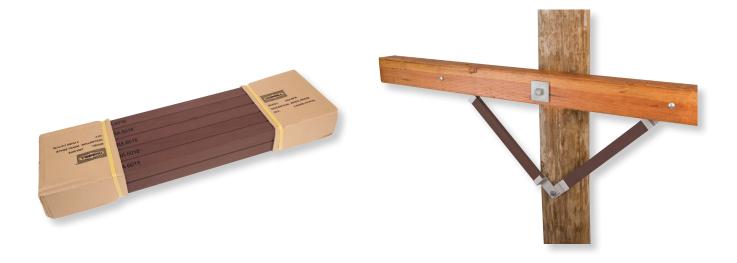

## APITONG WOOD BRACES

- · Dense-fiber apitong wood, supplied from sustainably managed forest
- · Pressure-treated with preservative for protection against decay, fungi and insects

## **FEATURES**

- · High strength apitong wood member
- Lightweight and corrosion resistant end fittings
- Tongue-and-groove wood to fitting Connection
- End fittings pinned to wood section for secure connection
- Reversible brace design for left or right installation

## **MATERIAL**

- Structural member apitong wood
- Fittings aluminum 6061-T6