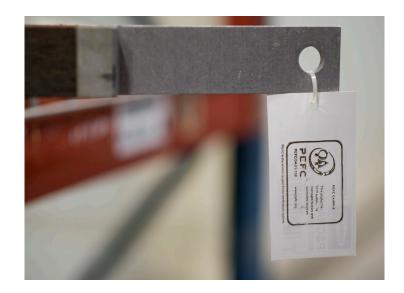

## SUPPLIED FROM SUSTAINABLY-MANAGED FORESTS

Hubbell® apitong wood braces are supplied from sustainably managed forests and certified by the PEFC (Programme for the Endorsement of Forest Certification), an independent international forest certification organization. Each Hubbell® wood brace product label documents the PEFC certification.